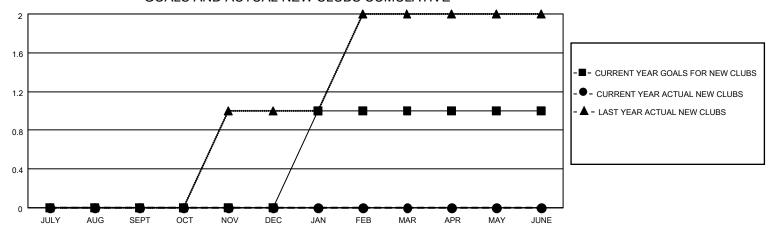

## LOCATION TURKEY District 118 Y Results as of: 8/31/2020

| Clubs         |               |             |               | Members               |                        |                         |                                                    |  |  |
|---------------|---------------|-------------|---------------|-----------------------|------------------------|-------------------------|----------------------------------------------------|--|--|
|               | RESULTS FOR   | R 2020-2021 |               | RESULTS FOR 2020-2021 |                        |                         |                                                    |  |  |
| QUARTER       | NEW CLUB GOAL | NEW CLUBS   | DROPPED CLUBS | QUARTER MEMB          | BER GROWTH NET<br>GOAL | MEMBER GROWTH<br>ACTUAL | DROPPED<br>MEMBERS ACTUAL<br>(including transfers) |  |  |
| JULY/AUG/SEPT | 0             | 0           | 0             | JULY/AUG/SEPT         | 0                      | 18                      | 20                                                 |  |  |
| OCT/NOV/DEC   | 0             | 0           | 0             | OCT/NOV/DEC           | 10                     | 0                       | 0                                                  |  |  |
| JAN/FEB/MAR   | 1             | 0           | 0             | JAN/FEB/MAR           | 5                      | 0                       | 0                                                  |  |  |
| APR/MAY/JUNE  | 0             | 0           | 0             | APR/MAY/JUNE          | 15                     | 0                       | 0                                                  |  |  |

## GOALS AND ACTUAL NEW CLUBS CUMULATIVE