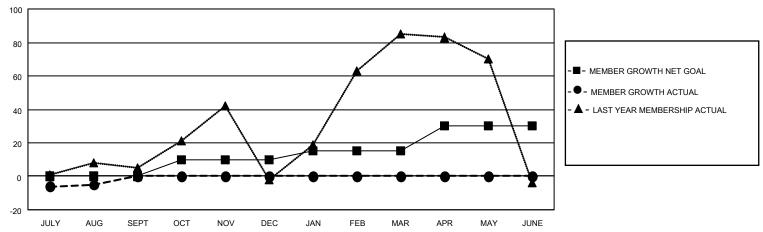

## LOCATION TURKEY District 118 Y Results as of: 8/31/2020

| Clubs         |               |             |               | Members               |                        |                         |                                                    |  |  |
|---------------|---------------|-------------|---------------|-----------------------|------------------------|-------------------------|----------------------------------------------------|--|--|
|               | RESULTS FOR   | R 2020-2021 |               | RESULTS FOR 2020-2021 |                        |                         |                                                    |  |  |
| QUARTER       | NEW CLUB GOAL | NEW CLUBS   | DROPPED CLUBS | QUARTER MEMB          | BER GROWTH NET<br>GOAL | MEMBER GROWTH<br>ACTUAL | DROPPED<br>MEMBERS ACTUAL<br>(including transfers) |  |  |
| JULY/AUG/SEPT | 0             | 0           | 0             | JULY/AUG/SEPT         | 0                      | 18                      | 20                                                 |  |  |
| OCT/NOV/DEC   | 0             | 0           | 0             | OCT/NOV/DEC           | 10                     | 0                       | 0                                                  |  |  |
| JAN/FEB/MAR   | 1             | 0           | 0             | JAN/FEB/MAR           | 5                      | 0                       | 0                                                  |  |  |
| APR/MAY/JUNE  | 0             | 0           | 0             | APR/MAY/JUNE          | 15                     | 0                       | 0                                                  |  |  |

## GOALS AND ACTUAL MEMBERS CUMULATIVE

| DROPPED CLUBS: 0 |    | 5 CLUBS OF 60 ADDED 1 OR MORE | GENDER DISTRIBUTION             |              |     |
|------------------|----|-------------------------------|---------------------------------|--------------|-----|
|                  |    | NEW MEMBERS                   | MALE                            | 511 (38.80%) |     |
|                  |    |                               | FEMALE                          | 806 (61.20%) |     |
| DROPPED MEMBERS  |    |                               |                                 |              |     |
| DECEASED         | 0  | CLICK HERE FOR CUMULATIVE     | TOTAL FAMILY UNIT MEMBERS       |              | 244 |
| CLUB CANCELLED 0 |    | MEMBERSHIP DATA               |                                 |              | 106 |
| OTHER            | 20 |                               | FAMILY MEMBERS PAYING HALF DUES |              | 126 |
| TOTAL            | 20 |                               | 5020                            |              |     |